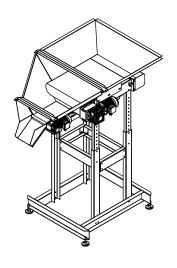

## **WB-06 Prefeeder**

| <b>Product Specifications</b> |                         | ANSI (inch)             | Metric (mm) |
|-------------------------------|-------------------------|-------------------------|-------------|
| Α                             | Overall Height          | 85                      | 2159.0      |
| В                             | Overall Width           | 46                      | 1168.4      |
| C                             | Overall Length          | 70                      | 1778.0      |
| D                             | Lower Chassis Footprint | n/a                     | n/a         |
| Е                             | Discharge Height        | 60                      | 1524.0      |
| F                             | Load Height             | 85                      | 2159.0      |
|                               |                         | Motor / Volt/Horsepower |             |
| Prefeeder Upper               |                         | 220/380V / 1/2hp        |             |
| Prefeeder Lower               |                         | 220/380V / 1/4hp        |             |
| Total Equipment Weight        |                         | 650 lbs. / 295 kg       |             |
| Hopper Capacity               |                         | 6 ft³ / 170 liters      |             |