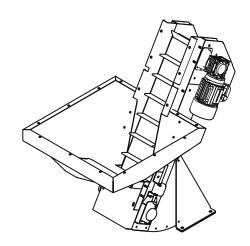

## **ET-02 Table-Top Prefeeder**

The Shibuya Hoppmann ET-02 Elevating Table Top Prefeeder is designed to handle a variety of small sized, light weight parts with both an adjustable base and head chute to accommodate small product loading and delivery variances. The concept is based on the standard sized elevating prefeeders but has a more compact footprint and is designed to be mounted on top of an existing support table.

| Stand | lard F | eatur | es: |
|-------|--------|-------|-----|
|-------|--------|-------|-----|

- All stainless steel construction
- Belt (6" width belt, 4" pitch with 1.5" cleat) FDA/USDA approved white 1-ply solid woven polyester fabric with 1/16" thick white PVC coating and PVC cleats
- Hopper clean out door

## **Available Options:**

- Safety cover package
- 18", 24", 36" and 54" elevator extensions available
- Hopper extensions
- Optional belt styles and widths, such as: standard cleat for 85° tilt, blue sanitary belt, super cleat belt