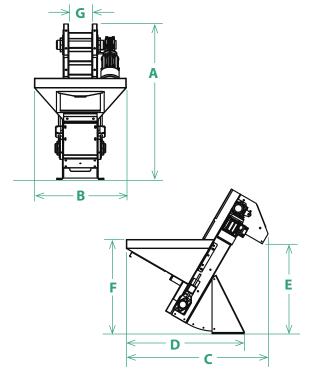

| <b>Product Specifications</b> |                         | ANSI (inch)                    | Metric (mm) |  |
|-------------------------------|-------------------------|--------------------------------|-------------|--|
| Α                             | Overall Height          | 74 ± 1.25                      | 1879.6 ± 32 |  |
| B Overall Width               |                         | 42                             | 1066.8      |  |
| C Overall Length              |                         | 73                             | 1854.2      |  |
| D                             | Lower Chassis Footprint | 63                             | 1600.2      |  |
| Ε                             | Discharge Height        | 48 ± 1.25                      | 1219.2 ± 32 |  |
| F                             | Load Height             | 36 ± 1.25                      | 914.4 ± 32  |  |
| G                             | Belt Width              | 8                              | 203.2       |  |
|                               |                         | Motor / Volt/Horsepower        |             |  |
| Prefeeder                     |                         | 230/280V / 1/5 hp              |             |  |
| Total Equipment Weight        |                         | 185 lbs / 84 kg                |             |  |
| Hopper Capacity (ET-02)       |                         | 2 ft³ / 56 liters              |             |  |
| Hopper Capacity (ET-04)       |                         | 3 ft³ / 85 liters              |             |  |
| Hopper Capacity (ET-04)       |                         | 4 ft <sup>3</sup> / 113 liters |             |  |

<sup>\*</sup>Note: These heights are measured from the top of the support table to the top of the hopper.