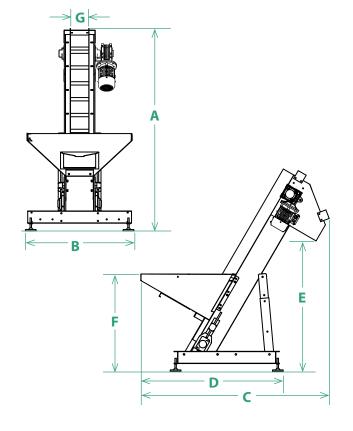

## EP-04 Elevating Prefeeder

| <b>Product Specifications</b> |                         | ANSI (inch)                    | Metric (mm) |
|-------------------------------|-------------------------|--------------------------------|-------------|
| Α                             | Overall Height          | 66 ± 1.25                      | 1676.4      |
| В                             | Overall Width           | 36                             | 914.4       |
| C                             | Overall Length          | 62                             | 1674.8      |
| D                             | Lower Chassis Footprint | 47                             | 1193.8      |
| Е                             | Discharge Height        | 43 ± 1.25                      | 1092.2 ± 32 |
| F                             | Load Height             | 32 ± 1.25                      | 812 ± 32    |
| G                             | Belt Width              | 6                              | 152.4       |
|                               |                         | Motor / Volt/Horsepower        |             |
| Prefeeder                     |                         | AC 208-230/460V • 1/4hp        |             |
| Total Equipment Weight        |                         | 250 lbs / 113.4.9 kg           |             |
| Hopper Capacity (EP-04)       |                         | 4 ft <sup>3</sup> / 113 liters |             |
| Hopper Capacity (EP-06)       |                         | 6 ft³ / 170 liters             |             |