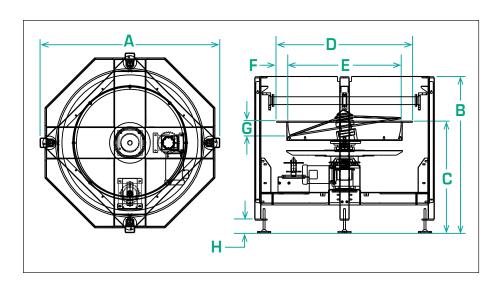

| Product Specifications |                       | ANSI   | Metric   |
|------------------------|-----------------------|--------|----------|
| А                      | Outside Diameter      | 57.48" | 1460.0mm |
| В                      | Overall Height        | 49.88" | 1267.0mm |
| С                      | Bowl Discharge Height | 35.68" | 906.3mm  |
| D                      | Bowl Outside Diameter | 43.46" | 1103.9mm |
| Е                      | Bowl Inside Diameter  | 36.25" | 920.8mm  |
| F                      | Rim Width             | 3.61"  | 91.7mm   |
| G                      | Bowl Depth            | 6.20"  | 157.5mm  |
| Н                      | Level Foot Adjustment | 4.00"  | 101.6mm  |