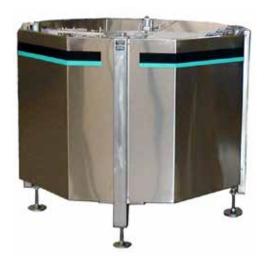

# FT-40-RD Centrifugal Feeder

#### **Product Overview:**

Shibuya Hoppmann's standard FT-40 rigid disc centrifugal feeder is designed to feed a variety of products with its unique bowl design. Product is metered into the bowl and brought out to the bowl rim where a series of qualifiers gently orient the part for transfer to various downstream inline devices. Note: Tooling is not included with this unit.

#### Standard Features:

- All stainless steel exterior construction
- FDA approved ABS vacuum formed disc
- Teflon Hardcoat Anodized aluminium bowl