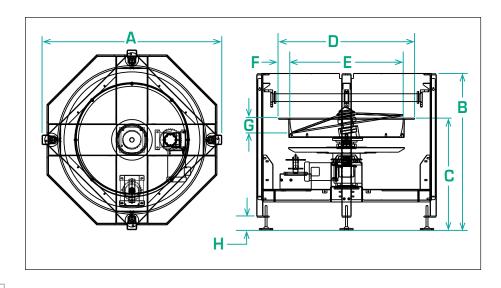

| Product Specifications |                       | ANSI   | Metric   |
|------------------------|-----------------------|--------|----------|
| А                      | Outside Diameter      | 57.48" | 1460.0mm |
| В                      | Overall Height        | 49.88" | 1267.0mm |
| C                      | Bowl Discharge Height | 35.68" | 906.3mm  |
| D                      | Bowl Outside Diameter | 43.46" | 1103.9mm |
| Е                      | Bowl Inside Diameter  | 36.25" | 920.8mm  |
| F                      | Rim Width             | 3.61"  | 91.7mm   |
| G                      | Bowl Depth            | 6.20"  | 157.5mm  |
| Н                      | Level Foot Adjustment | 4.00"  | 101.6mm  |