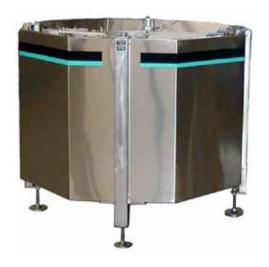

#### **Product Overview:**

Shibuya Hoppmann's standard FT-40 rigid disc centrifugal feeder is designed to feed a variety of products with its unique bowl design. Product is metered into the bowl and brought out to the bowl rim where a series of qualifiers gently orient the part for transfer to various downstream inline devices. Note: Tooling is not included with this unit.

#### Standard Features:

- All stainless steel exterior construction
- FDA approved ABS vacuum formed disc
- Teflon Hardcoat Anodized aluminium bowl