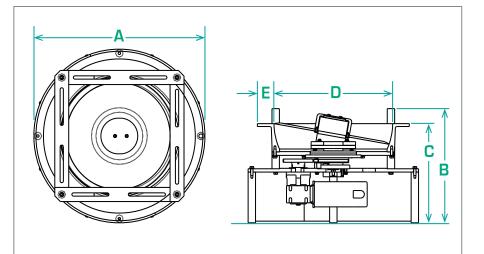

| Pro | oduct Specifications  | ANSI        | Metric       |
|-----|-----------------------|-------------|--------------|
| Α   | Overall Diameter      | 23.00″      | 584.0mm      |
| В   | Overall Height        | 16.00" ± 1" | 405.0 ± 25mm |
| С   | Bowl Discharge Height | 12.75" ± 1" | 324.0 ± 25mm |
| D   | Bowl Inner Diameter   | 16.00″      | 406.0mm      |
| E   | Rim Width             | 2.25″       | 57.0mm       |