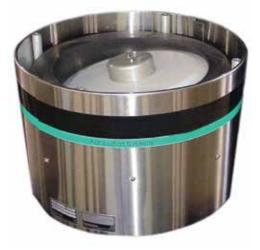

#### Product Overview:

Shibuya Hoppmann's FT-15-RD centrifugal feeder, one in a series of FT feeders, is ideally suited to efficiently feed and orient small parts. The delivery rate varies from moderate to high speeds depending on part characteristics. The FT-15 is engineered to interface with prefeeders, accumulating conveyors, and assembly equipment.

### Standard Features:

- All stainless steel exterior construction
- Square tooling frame
- Teflon Hardcoat Anodized aluminium bowl and disc
- disc and bowl