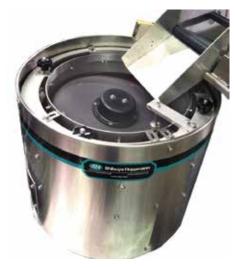

# FT-15-HD Heavy Duty Centrifugal Feeder

\*Shown with optional prefeeder

#### Product Overview:

The new Hoppmann Heavy Duty FT-15 centrifugal feeder is engineered to handle small, metal parts traditionally oriented in vibratory feeders. The FT-15-HD offers greatly reduced noise output and smooth operation in comparison to a vibratory feeder, extremely accurate operational tolerances, and easily handles multiples sizes of parts with minor change over and no reduction in feed rate. Designed on the same premise as our standard centrifugal feeder, the Heavy Duty feeder uses motors for speed, not springs and vibrators, which limits maintenance (retuning) and replacement requirements.