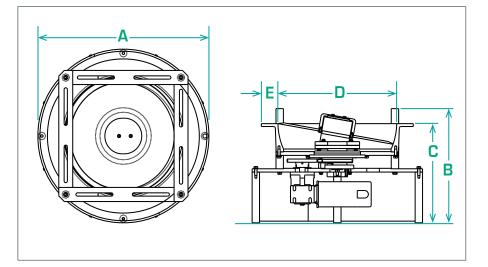

### Available Options

- Polycarbonate covers
- Dual motor drive system
- NEMA 1 encased controller
- Washdown motor(s)

| Product Specifications |                       | ANSI        | Metric       |
|------------------------|-----------------------|-------------|--------------|
| Α                      | Overall Diameter      | 23.00″      | 584.0mm      |
| В                      | Overall Height        | 16.00" ± 1" | 405.0 ± 25mm |
| С                      | Bowl Discharge Height | 12.75" ± 1" | 324.0 ± 25mm |
| D                      | Bowl Inner Diameter   | 16.00″      | 406.0mm      |
| E                      | Rim Width             | 2.25″       | 57.0mm       |