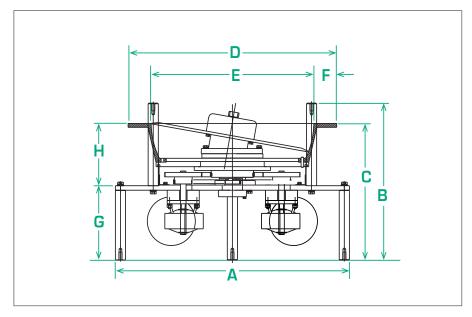

## **Available Options**

- Polycarbonate covers
- Dual motor drive system
- NEMA 1 encased controller
- Washdown motor(s)

| Product Specifications |                     | ANSI           | Metric     |
|------------------------|---------------------|----------------|------------|
| Α                      | Frame Height        | 23.00"         | 585mm      |
| В                      | Overall Height      | 15.90"         | 403mm      |
| C                      | Discharge Height    | 14.00" ± 1.00" | 356 ± 25mm |
| D                      | Bowl Outer Diameter | 20.50"         | 521mm      |
| Е                      | Bowl Inner Diameter | 16.00"         | 406mm      |
| F                      | Rim Width           | 2.25"          | 57mm       |
| G                      | Base Height         | 7.16"          | 182mm      |
| Н                      | Bowl Top Plate      | 6.00"          | 153mm      |