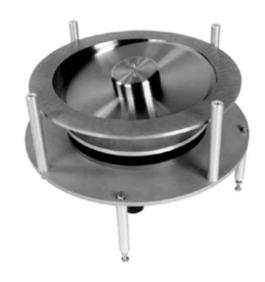

#### Product Overview:

Shibuya Hoppmann's FT-15-AC autoclavable centrifgual feeder meets the stringent demans of pharmaceutical feeding applications and id ideally suited to efficiently feed and orient small, sterile parts. The delivery rate varies from moderate to high speeds depending on part characteristics. The FT-15-AC is engineered to interface with Shibuya Hoppmann prefeeders, accumulating conveyors and assembly equipment.

### Standard Features:

- 316L stainless steel bowl and center dics
- Totally enclosed drive
- Quick disassembly of bowl and disc