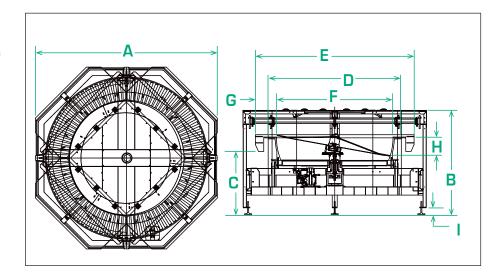

### Available Options:

- Washdown motor(s)
- Custom urethane scallop kit
- NEMA 1 encased controller

| Pro | duct Specifications           | ANSI          | Metric         |
|-----|-------------------------------|---------------|----------------|
| Α   | Outside Width                 | 110.50"       | 2807.0mm       |
| В   | Overall Height                | 63.00"        | 1600.0mm       |
| C   | Bowl Discharge Height         | 36.00"        | 914.4mm        |
| D   | Bowl Outside Diameter         | 70.00"        | 1778.0mm       |
| Ε   | Scallop Edge Outside Diameter | 94.00"        | 2387.6mm       |
| F   | Bowl Inside Diameter          | 70.00"        | 1778.0mm       |
| G   | Rim Width                     | 5.00"         | 127.0mm        |
| Н   | Bowl Depth                    | 9.50"         | 241.3mm        |
| I   | Level Foot Adjustment         | 5.00" ± 2.00" | 127.0 ± 50.8mm |