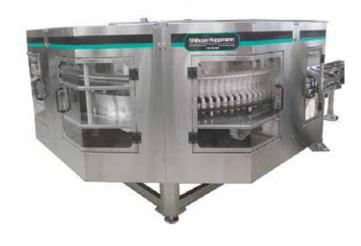

#### **Product Overview:**

Our brand new Hoppmann™ FS-70 scallop centrifugal feeder is created to feed small, medium or large parts at high rates with its unique design, custom scallops and robust construction, and is one of the largest centrifugal feeders available on the market today. Parts are radially oriented and gently qualified in the scallop pockets by means of qualifiers, wipers, pneumatic and/or electrical devices depending on specific product characteristics. Note: Tooling and scallops are not included with this standard unit.

#### Standard Features:

- All stainless steel exterior construction
- FDA approved ABS vacuum formed disc
- Teflon Hardcoat Anodized aluminium bowl predrilled for scallop mounting
- Air clutch
- Hinged polycarbonate cover with safety interlocks
- Backup Ring