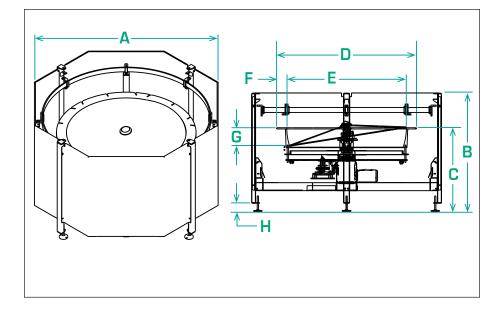

| Pro | duct Specifications   | ANSI   | Metric   |
|-----|-----------------------|--------|----------|
| Α   | Outside Diameter      | 95.20" | 2418.1mm |
| В   | Overall Height        | 59.25" | 1504.9mm |
| C   | Bowl Discharge Height | 41.90" | 1064.3mm |
| D   | Bowl Outside Diameter | 70.00" | 1778.0mm |
| Е   | Bowl Inside Diameter  | 60.00" | 1524.0mm |
| F   | Rim Width             | 5.00"  | 127.0mm  |
| G   | Bowl Depth            | 10.00" | 254.0mm  |
| Н   | Level Foot Adjustment | 4.00"  | 101.6mm  |