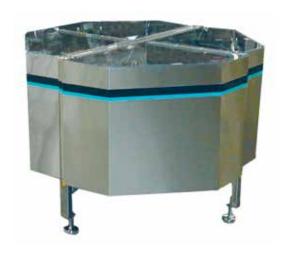

#### **Product Overview:**

Shibuya Hoppmann's standard FS-60 scallop feeder is designed to feed and orient bottles and other cylindrical parts with the use of urethane scallops. Parts are radially oriented and gently qualified in the scallop pockets by means of sweeps, wipers, pneumatic and/or electric devices depending on specific product characteristics. Oriented parts are discharged and carried away by various downstream in-line devices. Note: Tooling is not included with this unit.

#### Standard Features:

- All stainless steel exterior construction
- FDA approved ABS vacuum formed disc
- Teflon Hardcoat Anodized aluminium bowl predrilled for scallop mounting
- Air clutch
- Hinged polycarbonate cover with safety interlocks
- Backup Ring