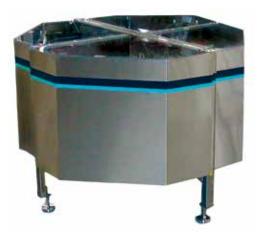

#### Product Overview:

Shibuya Hoppmann's standard FS-50 scallop feeder is designed to feed and orient bottles and other cylindrical parts with the use of urethane scallops. Parts are radially oriented and gently qualified in the scallop pockets by means of sweeps, wipers, pneumatic and/or electric devices depending on specific product characteristics. Oriented parts are discharged and carried away by various downstream in-line devices. Note: Tooling is not included with this unit.

## Standard Features:

- All stainless steel exterior construction
- FDA approved ABS vacuum formed disc
- Teflon Hardcoat Anodized aluminium bowl predrilled for scallop mounting
- Air clutch
- Hinged polycarbonate cover with safety interlocks
- Backup Ring