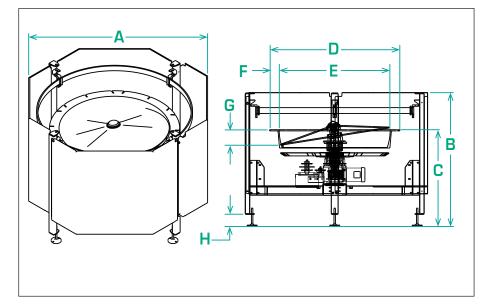

| Pro | duct Specifications   | ANSI   | Metric   |
|-----|-----------------------|--------|----------|
| А   | Outside Diameter      | 77.00″ | 1955.8mm |
| В   | Overall Height        | 57.25″ | 1454.2mm |
| С   | Bowl Discharge Height | 41.43″ | 1052.3mm |
| D   | Bowl Outside Diameter | 55.90" | 1419.7mm |
| Е   | Bowl Inside Diameter  | 47.75″ | 1212.9mm |
| F   | Rim Width             | 4.13″  | 104.9mm  |
| G   | Bowl Depth            | 7.88″  | 200.2mm  |
| Н   | Level Foot Adjustment | 5.00″  | 127.0mm  |