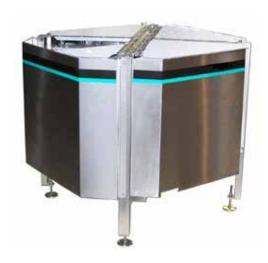

#### **Product Overview:**

The FS-40 scallop feeder is designed to feed and orient bottles and other cylindrical parts with the use of urethane scallops. Parts are radially oriented and gently qualified in the scallop pockets by means of sweeps, wipers, pneumatic and/or electric devices depending on specific product characteristics. Oriented parts are discharged and carried away by various downstream in-line devices. Note: Tooling is not included with this unit.

### Standard Features:

- All stainless steel exterior construction
- FDA approved ABS vacuum formed disc
- Teflon Hardcoat Anodized aluminium bowl predrilled for scallop mounting
- Air clutch
- Hinged polycarbonate cover with safety interlocks
- Backup Ring