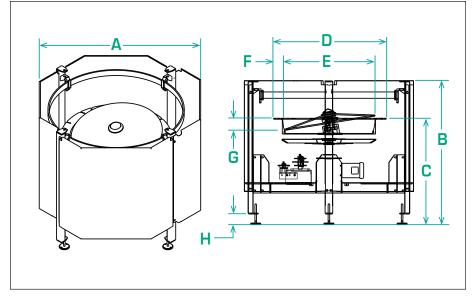

| Pro | oduct Specifications  | ANSI   | Metric   |
|-----|-----------------------|--------|----------|
| А   | Outside Diameter      | 63.48" | 1612.4mm |
| В   | Overall Height        | 56.25" | 1428.8mm |
| C   | Bowl Discharge Height | 38.75" | 984.3mm  |
| D   | Bowl Outside Diameter | 43.46" | 1103.9mm |
| Е   | Bowl Inside Diameter  | 36.25" | 920.8mm  |
| F   | Rim Width             | 3.61"  | 91.7mm   |
| G   | Bowl Depth            | 6.20"  | 157.5mm  |
| Н   | Level Foot Adjustment | 4.00"  | 101.6mm  |