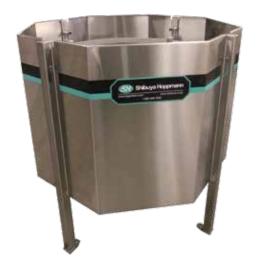

#### **Product Overview:**

The standard FS-30 scallop feeder is designed to feed and orient bottles and other cylindrical parts with the use of urethane scallops. Parts are radially oriented and gently qualified in the scallop pockets by means of sweeps, wipers, pneumatic and/or electric devices depending on specific product characteristics. Oriented parts are discharged and carried away by various downstream in-line devices. Note: Tooling is not included with this unit.

### Standard Features:

- All stainless steel exterior construction
- FDA approved ABS vacuum formed disc
- Teflon Hardcoat Anodized aluminium bowl
- Air clutch
- Hinged polycarbonate cover with safety interlocks
- Backup Ring

| F E G G B C C |
|---------------|
|---------------|

| Pro | oduct Specifications  | ANSI   | Metric   |
|-----|-----------------------|--------|----------|
| А   | Outside Diameter      | 50.24" | 1276.1mm |
| В   | Overall Height        | 52.49" | 1333.2mm |
| C   | Bowl Discharge Height | 39.76" | 1010.0mm |
| D   | Bowl Outside Diameter | 36.00" | 914.4mm  |
| Е   | Bowl Inside Diameter  | 28.79" | 731.3mm  |
| F   | Rim Width             | 3.60"  | 91.4mm   |
| G   | Bowl Depth            | 4.60"  | 116.9mm  |
| Н   | Level Foot Adjustment | 3.50"  | 88.9mm   |