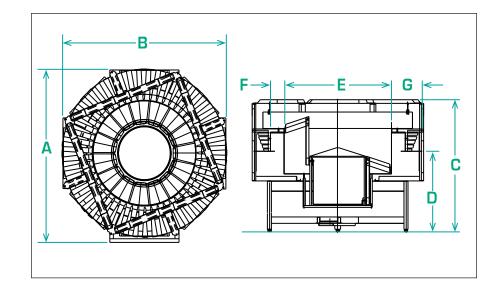

| Product Specifications |                            | ANSI        | Metric         |
|------------------------|----------------------------|-------------|----------------|
| Α                      | Overall Width at Exit Zone | 85.00"      | 2159.0mm       |
| В                      | Overall Width              | 82.00"      | 2083.0mm       |
| C                      | Overall Height             | 66.00" ± 5" | 1676.0 ± 127mm |
| D                      | Discharge Height           | 40.00" ± 5" | 1016.0 ± 127mm |
| Е                      | Bowl Inside Diameter       | 51.79"      | 1315.0mm       |
| F                      | Rim Width                  | 8.00"       | 203.0mm        |
| G                      | Scallop Length             | 12.00"      | 305.0mm        |