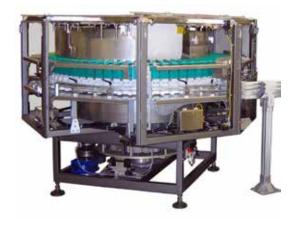

#### **Product Overview:**

Shibuya Hoppmann's standard FRS-60 is specifically designed to feed a wide range of large bottles and parts. The delivery rate varies from moderate to high speed depending on part characteristics. The FRS-60 is engineered to interface with Shibuya Hoppmann prefeeders, accumulating conveyors, assembly systems and other downstream equipment. Note: Tooling is not included with this unit.

#### Standard Features:

- All stainless steel exterior construction
- Air clutch
- Teflon Hardcoat Anodized aluminium bowl predrilled for scallop mounting
- Backup ring
- Polycarbonate safety covers