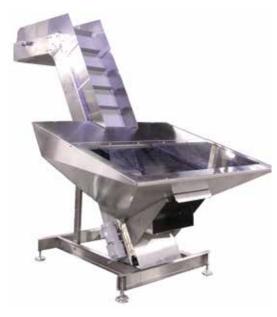

#### **Product Overview:**

The EH-35/50 horizontal discharge, elevating prefeeder is designed to handle medium-sized parts. Using a modular, plastic, cleated chain to vertically and horizontally transport parts, this prefeeder allows the discharge to be closer to the bowl, eliminating potential scuffing or scraping of parts while being able to reach over existing equipment. A heavy duty variable speed motor helps to ensure proper product metering. Note: Controllers and mechanical level sensors are not supplied with this unit.

| Pro | duct Specifications        | ANSI    | Metric   |
|-----|----------------------------|---------|----------|
| А   | Overall Width              | 72.00"  | 1828.8mm |
| В   | Overall Length             | 117.62" | 2987.5mm |
| C   | Modular Chain Width        | 17.72"  | 450.1mm  |
| D   | Hopper Load Height - EH-35 | 44.37"  | 1127.0mm |
| D   | Hopper Load Height - EH-50 | 50.07"  | 1271.8mm |
| Е   | Discharge Height           | 76.46"  | 1942.1mm |
| F   | Overall Height             | 93.64"  | 2378.5mm |