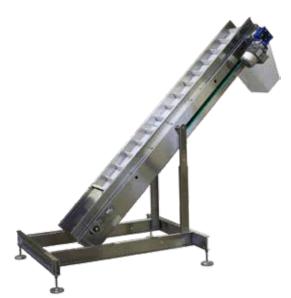

# **EC-Series Bulk Product Conveyor**

\*Shown with optional stand, motor and custom chute.

#### Product Overview:

The Shibuya Hoppmann EC-Series Bulk Product Conveyor can be used as a bulk conveying system or can be modified to accommodate a bulk hopper for any prefeeding need. This low cost conveyor uses formed edge product rails which are slotted to adjust the amount of clearance between the belt cleats and the side walls, rugged 3/8" thick belt cleats for heavy duty applications, and a product well at the base to prevent parts from falling. Conveyor speeds of over 60 feet per minute can be achieved, allowing for the movement of large quantities of parts.