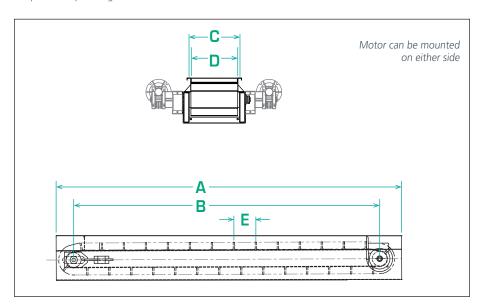

- <sup>1</sup> Motor is optional.
- <sup>2</sup> Dependent upon length.

| Product Specifications |                           | ANSI                  | Metric          |
|------------------------|---------------------------|-----------------------|-----------------|
| А                      | Overall Length of Channel | 5' (60") - 13' (156") | 1524mm - 3963mm |
| В                      | Pulley Center Distance    | 4' (48") - 12' (144") | 1219mm - 3658mm |
| C                      | Channel (Bed) Width       | 16.00"                | 406mm           |
| D                      | Belt Width                | 12.00"                | 305mm           |
| Е                      | Cleat Pitch (Standard)    | 12.00"                | 305mm           |