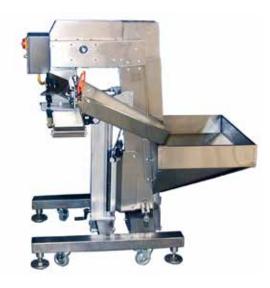

#### **Product Overview:**

The Capstar cap feeder is designed and engineered to feed and orient flat screw caps, tamper evident caps and other minimal featured products at speeds ranging from 40 to 600 parts per minute. Changeover from one cap to another takes less than five (5) minutes. The cleated elevator belt has a nominal cleat height of 2.00" and a cleat pitch of 4.00" allowing for maximum product loading. It is recommended that the cap diameter not exceed 3.50" with the standard belt, however, other belt sizes are available. Note: Tooling is not included with this unit.

#### Standard Features:

- Polypropylene modular plastic belt
- Manually adjustable discharge height
- FDA approved white urethane cover continuous belt
- No tool changeover
- Small footprint
- Mounted encased controller
- Hopper agitator
- Casters and fixed feet