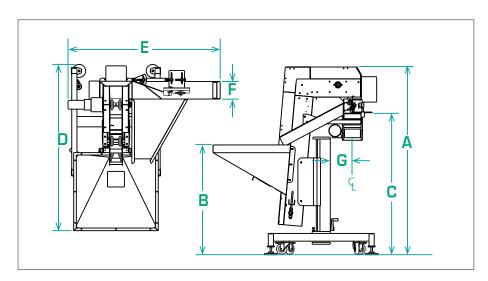

### Available Options:

- Elevator extensions
- Continuous welded hopper seams
- Elevator/hopper covers
- Washdown motors

| Pro | duct Specifications       | ANSI            | Metric            |
|-----|---------------------------|-----------------|-------------------|
| А   | Overall Height            | 65.13" - 81.13" | 1655.0 - 2060.0mm |
| В   | Load Height               | 35.75" - 51.73" | 908.0 - 1314.0mm  |
| С   | Discharge Height          | 46.22" - 62.20" | 1174.0 - 1580.0mm |
| D   | Overall Length            | 60.47"          | 1536.0mm          |
| Е   | Overall Width             | 54.00"          | 1371.0mm          |
| F   | Belt Width                | 6.00"           | 152.0mm           |
| G   | Conveyor Belt Center Line | 7.00"           | 178.0mm           |